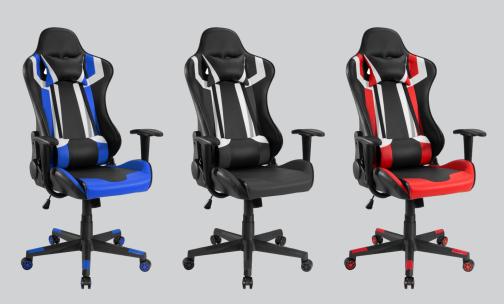

## Get in the Game with Style & Comfort!

MEET THE ALL NEW BATTLE AXE ERGONOMIC RACING STYLE GAMING CHAIRS

These ergonomic racing style gaming chairs offer the comfort and features you need for long term gaming sessions! The high back design promotes full upper and lower back support and provides full-range of motion. With a full 360° of swivel and 150° of tilt, the

built-in tension lever located underneath the seat gives gamers full control of their seating position and mobility. Conforming seat cushions, neck and lumbar supports, and padded armrests combine to keep the most serious players in the game!

## **PRODUCT FEATURES**

Shock Absorbing Nylon Casters
Adjustable Lumbar Cushion
Removable Headrest Pillow
Comfort Pad Armrest
3" Height Adjustment
330 lb Capacity
at 360° Swivel
150° Tilt