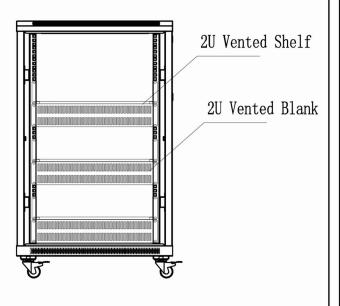

## **Features:**

- Removable sides and back panel
- Locking glass front door
- 3 2U vented blanks
- 3 2u vented shelves
- Casters, stabilizing feet and dual cooling fans
- Max load 500 lbs
- Ships pre-assembled