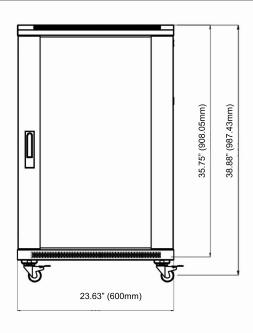

## **Shipping Weight and Dimensions (LxDxH):**

132 lbs 24.5" x 24.5" x 41"

## **Rack Weight and Dimensions (LxDxH):**

120 lbs 23.63" x 23.63" x 39"

## **Features:**

- Removable sides and back panel
- Locking glass front door
- 3 2U vented blanks
- 3 2u vented shelves
- Casters, stabilizing feet and dual cooling fans
- Max load 500 lbs
- Ships pre-assembled



THESE DRAWINGS AND SPECIFICATIONS ARE THE PROPERTY OF DirectConnect® AND SHALL NOT BE REPRODUCED COPIED OR USED IN ANY MANNER WITHOUT THE PRIOR WRITTEN CONSENT OF DirectConnect®.

DESCRIPTION: .19181 (DCRM18U) 18U Contractor Series Equipment Rack

|   | DATE | 6/1/15   | SCALE | <b>A</b> —  | 100115 | CUEET 4 OF 4 | DIM.   | TOLERANCE |
|---|------|----------|-------|-------------|--------|--------------|--------|--------