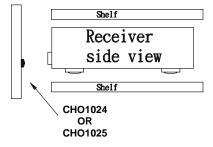

### C. Installation

### Attach IR emitter to the inside of shelf

 Attach IR emitter on, above, or below of the IR window