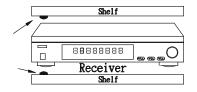

### C. Installation

### Attach IR emitter to the inside of shelf

 Attach IR emitter on, above, or below of the IR window