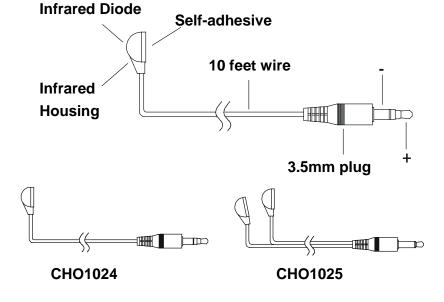

# A. Description

- 1. Round, compact size with built-in Infrared transmitter
- 2. 10 feet cable length with 3.5mm mono standard plug
- 3. Self-adhesive tape for quick and easy fixing on any hard, clean & dry surface.

## B. Diagram