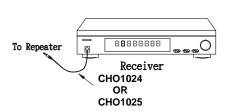

### C. Installation

## Standard installation

 IR emitter (flat side) attached directly to IR sensor window