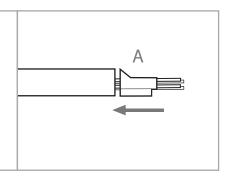

Push load bar (A) until it hits the jacket and the conductors are exposed at the other end.

Cut excess wire at the end of the load bar (A).

Insert into plug housing
(B). Push forward until conductors engage their openings.