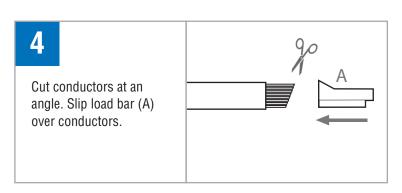

Push load bar (A) until it hits the jacket and the conductors are exposed at the other end.

Cut excess wire at the end of the load bar (A).

Insert into plug housing
(B). Push forward until conductors engage their openings.