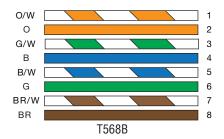

## Components. 1. Cable (not included) 2. Load Bar (A) 3. Plug Housing (B)







## CON3095 INSTALLATION 2-Piece RJ45 Connectors for Solid Cat6 These RJ45 Connectors are perfect for use with Solid Cat6 cable and

These RJ45 Connectors are perfect for use with Solid Cat6 cable and makes for quick, reliable terminations. With the 2-piece design, these connectors make installation easier than ever.



Push load bar (A) until it hits the jacket and the conductors are exposed at the other end.



Cut excess wire at the end of the load bar (A).

Insert into plug housing
(B). Push forward until conductors engage their openings.