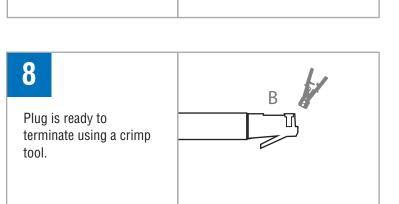

Push load bar (A) until it hits the jacket and the conductors are exposed at the other end.

Cut excess wire at the end of the load bar (A).

Insert into plug housing
(B). Push forward until conductors engage their openings.