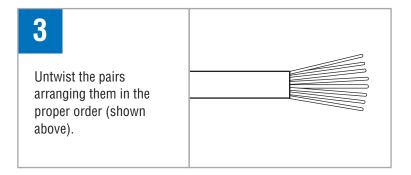

Push load bar (A) until it hits the jacket and the conductors are exposed at the other end.

Cut excess wire at the end of the load bar (A).

Insert into plug housing
(B). Push forward until conductors engage their openings.