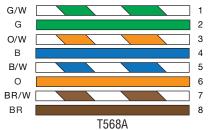

## Components. 1. Cable (not included) 2. Load Bar (A) 3. Plug Housing (B)

## CON3095 INSTALLATION 2-Piece RJ45 Connectors for Solid Cat6 These RJ45 Connectors are perfect for use with Solid Cat6 cable and

These RJ45 Connectors are perfect for use with Solid Cat6 cable and makes for quick, reliable terminations. With the 2-piece design, these connectors make installation easier than ever.