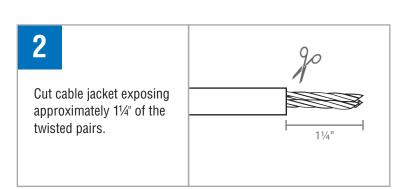

Push load bar (A) until it hits the jacket and the conductors are exposed at the other end.

Cut excess wire at the end of the load bar (A).

Insert into plug housing
(B). Push forward until conductors engage their openings.