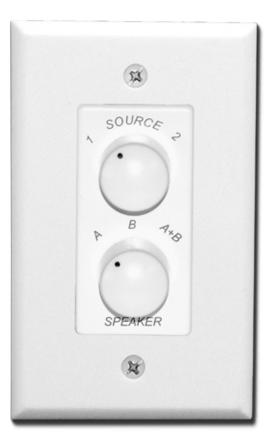

## SAG1100HE

2 Source Speaker Selector Wall Switch, white

MSRP: **\$49.99** 

## Bring The Concert Home!

Our single gang decora wall switch provides switching between 2 different input sources and 2 different sets of speakers (A, B, or both). The SAG1100HE can be used in conjunction with either impedance matching or non-impedance matching volume controls. It is built to operate with up to 100 watts of power per channel and accepts up to 16-22 gauge wiring configurations. Experience Superior Sound!

## **Features**

- » Power handling: 100 watts per channel
- » Rotary-type switch
- » Accepts 16 to 22 gauge wire