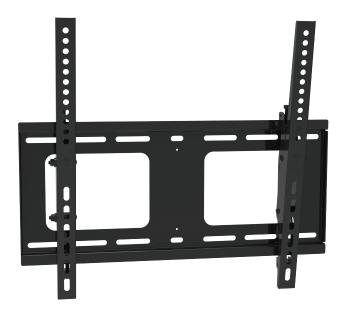

### Extra-Flat Panel TV Mount w/Tilt (Black)

Install curved and flat panel TVs in no time! The Royal Mounts Flat Panel TV Tilt Mount is our new and improved design and was manufactured with your needs in mind. Engineered for both curved and flat panel TVs, this mount offers 15° of tilt and is packed with installer friendly features. It's sleek, slim, and sexy! This mount sports a solid black finish that makes the perfect addition to any home.

#### The Perfect Plate

The back plate for this mount is where things get interesting. First, this plate is reversible...meaning there is no right or wrong side up. Next, there's a small hole located in the center of this mount which is designed for a dry wall screw aka a sheet rock screw to hold the plate temporarily. This allows you to level, adjust, and permanently hang the plate completely hands free. Beyond that, this plate offers a 4-1/2" opening throughout the center which allows wall plates and other AV ports to fit inside.