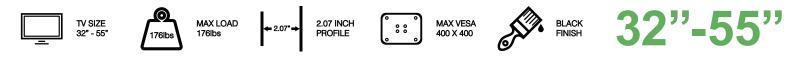

here is no right or wrong side up. Next, there's a small hole located in the center of this mount which is designed for a dry wall screw aka a sheet rock screw to hold the plate temporarily. This allows you to level, adjust, and permanently hang the plate completely hands free. Beyond that, this plate offers a 4-1/2" opening throughout the center which allows wall plates and other AV ports to fit inside.

#### **Post Leveling**

An un-level mantle or a slightly sloped ceiling can make the television itself appear un-level. This can be a real pain and you can be forced to adjust the mount. To make this problem a non issue, we've equipped this mount with post-leveling adjustment screws with a 13-1/2" long allen key to easily slide behind the television and make your horizontal adjustments.