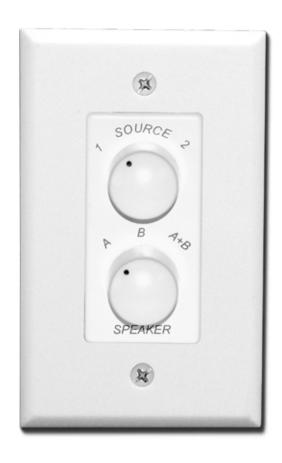

## SAG1100HE

2 Source Speaker Selector Wall Switch, white

## **Bring The Concert Home!**

Our single gang decora wall switch provides switching between 2 different input sources and 2 different sets of speakers (A, B, or both). The SAG1100HE can be used in conjunction with either impedance matching or non-impedance matching volume controls. It is built to operate with up to 100 watts of power per channel and accepts up to 16-22 gauge wiring configurations. Experience Superior Sound!

## **Features**

- » Power handling: 100 watts per channel
- » Rotary-type switch
- » Accepts 16 to 22 gauge wire