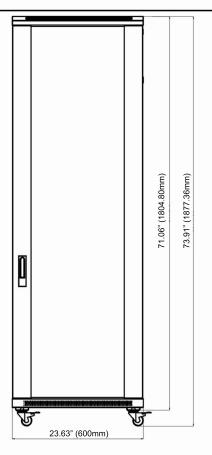

## Shipping Weight and Dimensions (LxDxH):

220 lbs 24.5" x 24.5" x 75.5" Rack Weight and Dimensions (LxDxH):

206 lbs

23.63" x 23.63" x 74"