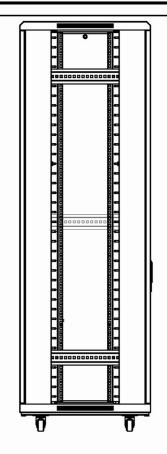

## **Features:**

- Removable sides and back panel
- Locking glass front door
- 7 2U vented blanks
- 7 2u vented shelves
- Casters, stabilizing feet and dual cooling fans
- Max load 1055 lbs
- Ships pre-assembled