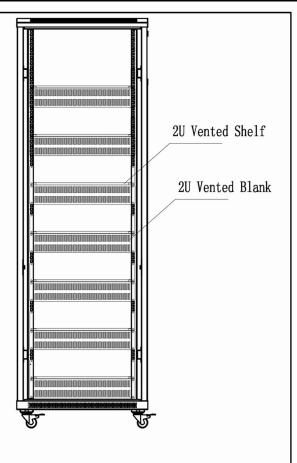

## **Features:**

- Removable sides and back panel
- Locking glass front door
- 7 2U vented blanks
- 7 2u vented shelves
- Casters, stabilizing feet and dual cooling fans
- Max load 1055 lbs
- Ships pre-assembled